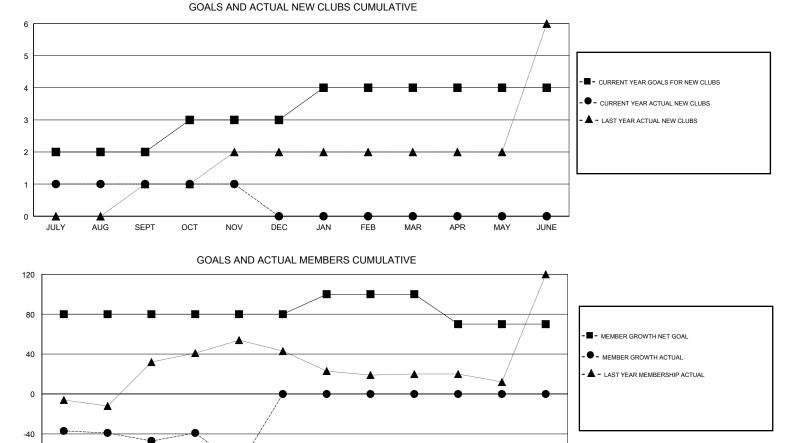

## GMT CA

| Clubs                 |               |           |               | Members               |                           |                         |                                                    |
|-----------------------|---------------|-----------|---------------|-----------------------|---------------------------|-------------------------|----------------------------------------------------|
| RESULTS FOR 2017-2018 |               |           |               | RESULTS FOR 2017-2018 |                           |                         |                                                    |
| QUARTER               | NEW CLUB GOAL | NEW CLUBS | DROPPED CLUBS | QUARTER               | MEMBER GROWTH NET<br>GOAL | MEMBER GROWTH<br>ACTUAL | DROPPED<br>MEMBERS ACTUAL<br>(including transfers) |
| JULY/AUG/SEPT         | 2             | 1         | 1             | JULY/AUG/SEPT         | 80                        | 103                     | 132                                                |
| OCT/NOV/DEC           | 1             | 0         | 0             | OCT/NOV/DEC           | 0                         | 41                      | 62                                                 |
| JAN/FEB/MAR           | 1             | 0         | 0             | JAN/FEB/MAR           | 20                        | 0                       | 0                                                  |
| APR/MAY/JUNE          | 0             | 0         | 0             | APR/MAY/JUNE          | -30                       | 0                       | 0                                                  |