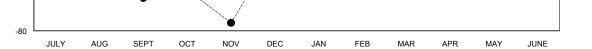

## GMT CA

| Clubs                 |               |           |               | Members               |                           |                         |                                                    |
|-----------------------|---------------|-----------|---------------|-----------------------|---------------------------|-------------------------|----------------------------------------------------|
| RESULTS FOR 2017-2018 |               |           |               | RESULTS FOR 2017-2018 |                           |                         |                                                    |
| QUARTER               | NEW CLUB GOAL | NEW CLUBS | DROPPED CLUBS | QUARTER               | MEMBER GROWTH NET<br>GOAL | MEMBER GROWTH<br>ACTUAL | DROPPED<br>MEMBERS ACTUAL<br>(including transfers) |
| JULY/AUG/SEPT         | 2             | 1         | 1             | JULY/AUG/SEPT         | 80                        | 103                     | 132                                                |
| OCT/NOV/DEC           | 1             | 0         | 0             | OCT/NOV/DEC           | 0                         | 41                      | 62                                                 |
| JAN/FEB/MAR           | 1             | 0         | 0             | JAN/FEB/MAR           | 20                        | 0                       | 0                                                  |
| APR/MAY/JUNE          | 0             | 0         | 0             | APR/MAY/JUNE          | -30                       | 0                       | 0                                                  |